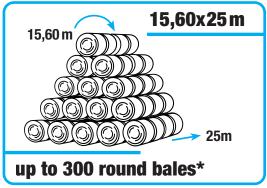

## Supernova Plus **Cover, extraordinary** coverage power: 160 g/m<sup>2</sup>

| Width (m)        | 9,80     | 9,80      | 12,20     | 15,60     |
|------------------|----------|-----------|-----------|-----------|
| Length (m)       | 12,50    | 25,00     | 25,00     | 25,00     |
| Bales covered    | up to 60 | up to 120 | up to 200 | up to 300 |
| Rolls per pallet | 12       | 8         | 8         | 8         |

Based on the number of bales to be covered, you will find the most suitable size for the dimensions of your bale stack.