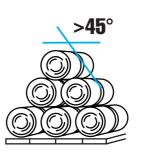

## How to use it

(\*) standard bales: 1,25xØ1,60m

(\*) standard bales: 1,25xØ1,60m

(\*) standard bales: 1,25xØ1,60m

Novatex Italia SpA
Via per Dolzago 37, 23848 Oggiono (LC) - Italy
Tel +39 0341 267611 - Fax +39 0341 260408
www.novatexitalia.com