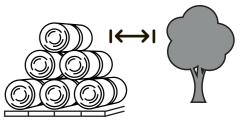

## How to use it

(\*) standard bales: 1,25xØ1,60m

(\*) standard bales: 1,25xØ1,60m

(\*) standard bales: 1,25xØ1,60m

Novatex Italia SpA
Via per Dolzago 37, 23848 Oggiono (LC) - Italy
Tel +39 0341 267611 - Fax +39 0341 260408
www.novatexitalia.com