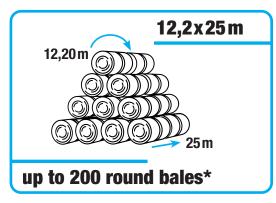

## Supernova Plus **Cover, extraordinary** coverage power: 160 g/m<sup>2</sup>

| Width (m)        | 9,80     | 9,80      | 12,20     | 15,60     |
|------------------|----------|-----------|-----------|-----------|
| Length (m)       | 12,50    | 25,00     | 25,00     | 25,00     |
| Bales covered    | up to 60 | up to 120 | up to 200 | up to 300 |
| Rolls per pallet | 12       | 8         | 8         | 8         |

Based on the number of bales to be covered, you will find the most suitable size for the dimensions of your bale stack.