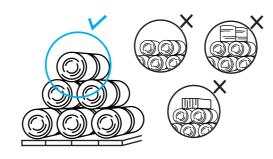

## How to use it

(\*) standard bales: 1,25xØ1,60m

(\*) standard bales: 1,25xØ1,60m

(\*) standard bales: 1,25xØ1,60m

Novatex Italia SpA
Via per Dolzago 37, 23848 Oggiono (LC) - Italy
Tel +39 0341 267611 - Fax +39 0341 260408
www.novatexitalia.com