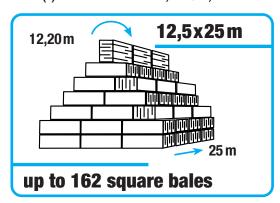

## Supernova Plus **Cover, extraordinary** coverage power: 160 g/m<sup>2</sup>

| Width (m)        | 9,80     | 9,80      | 12,20     | 15,60     |
|------------------|----------|-----------|-----------|-----------|
| Length (m)       | 12,50    | 25,00     | 25,00     | 25,00     |
| Bales covered    | up to 60 | up to 120 | up to 200 | up to 300 |
| Rolls per pallet | 12       | 8         | 8         | 8         |

Based on the number of bales to be covered, you will find the most suitable size for the dimensions of your bale stack.