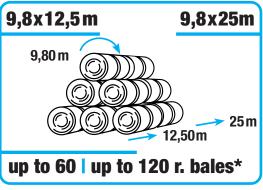

## Supernova Plus **Cover, extraordinary** coverage power: 160 g/m<sup>2</sup>

| Width (m)        | 9,80     | 9,80      | 12,20     | 15,60     |
|------------------|----------|-----------|-----------|-----------|
| Length (m)       | 12,50    | 25,00     | 25,00     | 25,00     |
| Bales covered    | up to 60 | up to 120 | up to 200 | up to 300 |
| Rolls per pallet | 12       | 8         | 8         | 8         |

Based on the number of bales to be covered, you will find the most suitable size for the dimensions of your bale stack.