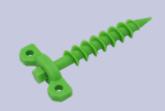

### **Plastic screw**

Thanks to these screws. you can anchor Supernova Cover firmily, ensuring tightness also during windy days.