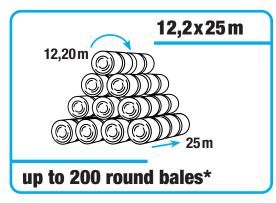

## Supernova Stack Cover, protects and dries quickly!

| Width (m)        | 9,80     | 9,80      | 12,20     | 15,60     |
|------------------|----------|-----------|-----------|-----------|
| Length (m)       | 12,50    | 25,00     | 25,00     | 25,00     |
| Bales covered    | up to 60 | up to 120 | up to 200 | up to 300 |
| Rolls per pallet | 12       | 8         | 8         | 8         |

Based on the number of bales to be covered, you will find the most suitable size for the dimensions of your bale stack.

### How to use it

(\*) standard bales: 1,25xØ1,60m

(\*) standard bales: 1,25xØ1,60m

(\*) standard bales: 1,25xØ1,60m

Novatex Italia SpA
Via per Dolzago 37, 23848 Oggiono (LC) - Italy
Tel +39 0341 267611 - Fax +39 0341 260408
www.novatexitalia.com