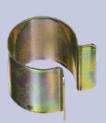

#### Metallic clip

In order to anchor firmly Supernova Cover on the stack, we suggest adopting 1-inch metal pipes and metal clips.