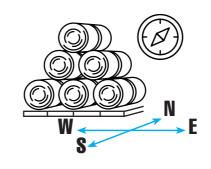

### How to use it

(\*) standard bales: 1,25xØ1,60m

(\*) standard bales: 1,25xØ1,60m

(\*) standard bales: 1,25xØ1,60m

Novatex Italia SpA
Via per Dolzago 37, 23848 Oggiono (LC) - Italy
Tel +39 0341 267611 - Fax +39 0341 260408
www.novatexitalia.com