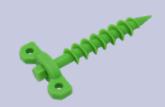

### **Plastic screw**

Thanks to these screws. you can anchor Supernova Cover firmily, ensuring tightness also during windy days.