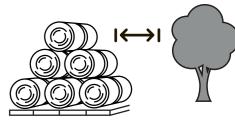

### How to use it

(\*) standard bales: 1,25xØ1,60m

(\*) standard bales: 1,25xØ1,60m

(\*) standard bales: 1,25xØ1,60m

Novatex Italia SpA
Via per Dolzago 37, 23848 Oggiono (LC) - Italy
Tel +39 0341 267611 - Fax +39 0341 260408
www.novatexitalia.com