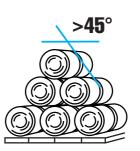

### How to use it

(\*) standard bales: 1,25xØ1,60m

(\*) standard bales: 1,25xØ1,60m

(\*) standard bales: 1,25xØ1,60m

Novatex Italia SpA
Via per Dolzago 37, 23848 Oggiono (LC) - Italy
Tel +39 0341 267611 - Fax +39 0341 260408
www.novatexitalia.com