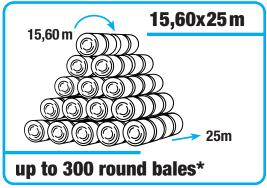

## Supernova Stack Cover, protects and dries quickly!

| Width (m)        | 9,80     | 9,80      | 12,20     | 15,60     |
|------------------|----------|-----------|-----------|-----------|
| Length (m)       | 12,50    | 25,00     | 25,00     | 25,00     |
| Bales covered    | up to 60 | up to 120 | up to 200 | up to 300 |
| Rolls per pallet | 12       | 8         | 8         | 8         |

Based on the number of bales to be covered, you will find the most suitable size for the dimensions of your bale stack.

### How to use it

(\*) standard bales: 1,25xØ1,60m

(\*) standard bales: 1,25xØ1,60m

(\*) standard bales: 1,25xØ1,60m

Novatex Italia SpA
Via per Dolzago 37, 23848 Oggiono (LC) - Italy
Tel +39 0341 267611 - Fax +39 0341 260408
www.novatexitalia.com