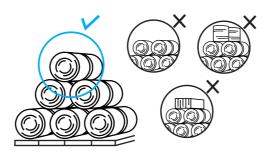

### How to use it

(\*) standard bales: 1,25xØ1,60m

(\*) standard bales: 1,25xØ1,60m

(\*) standard bales: 1,25xØ1,60m

Novatex Italia SpA
Via per Dolzago 37, 23848 Oggiono (LC) - Italy
Tel +39 0341 267611 - Fax +39 0341 260408
www.novatexitalia.com