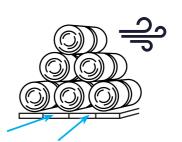

### How to use it

(\*) standard bales: 1,25xØ1,60m

(\*) standard bales: 1,25xØ1,60m

(\*) standard bales: 1,25xØ1,60m

Novatex Italia SpA
Via per Dolzago 37, 23848 Oggiono (LC) - Italy
Tel +39 0341 267611 - Fax +39 0341 260408
www.novatexitalia.com