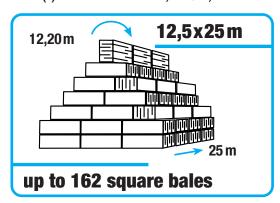

## Supernova Stack Cover, protects and dries quickly!

| Width (m)        | 9,80     | 9,80      | 12,20     | 15,60     |
|------------------|----------|-----------|-----------|-----------|
| Length (m)       | 12,50    | 25,00     | 25,00     | 25,00     |
| Bales covered    | up to 60 | up to 120 | up to 200 | up to 300 |
| Rolls per pallet | 12       | 8         | 8         | 8         |

Based on the number of bales to be covered, you will find the most suitable size for the dimensions of your bale stack.

### How to use it

(\*) standard bales: 1,25xØ1,60m

(\*) standard bales: 1,25xØ1,60m

(\*) standard bales: 1,25xØ1,60m

Novatex Italia SpA
Via per Dolzago 37, 23848 Oggiono (LC) - Italy
Tel +39 0341 267611 - Fax +39 0341 260408
www.novatexitalia.com