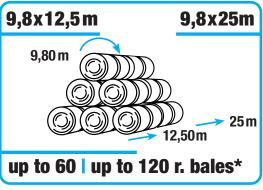

## Supernova Stack Cover, protects and dries quickly!

| Width (m)        | 9,80     | 9,80      | 12,20     | 15,60     |
|------------------|----------|-----------|-----------|-----------|
| Length (m)       | 12,50    | 25,00     | 25,00     | 25,00     |
| Bales covered    | up to 60 | up to 120 | up to 200 | up to 300 |
| Rolls per pallet | 12       | 8         | 8         | 8         |

Based on the number of bales to be covered, you will find the most suitable size for the dimensions of your bale stack.