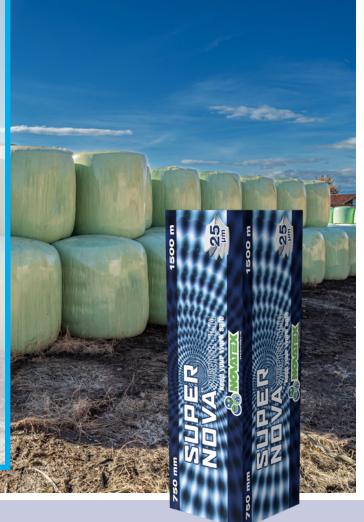

Supernova - 5 layers and 25 µm - offers the complete solution for all silage needs in the field.

Perfect adhesion, excellent puncture resistance, Supernova ensure perfect conservation of ensiled forage, helping to ferment and retain nutritional properties of crops.

|                    | Supernova                          |           |
|--------------------|------------------------------------|-----------|
| Width (mm)         | 500 mm                             | 750 mm    |
| Polymer            | 100% UV stabilized LD polyethylene |           |
| Roll Length (m)    | 1800 m                             | 1500 m    |
| Roll Diameter (mm) | 260                                | 240       |
| Thickness          | 25 micron                          | 25 micron |
| Color              | green                              | green     |
| Warranty           | 12 months                          | 12 months |
| Rolls per pallet   | 48                                 | 40        |